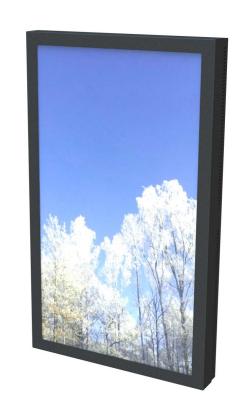

# WALL CASING TOUCH 43", Portrait

Our wall casing TOUCH is designed to give a professional signage feeling. Designed for Samsung 43" touch displays. Custom made display mount for increased stability of the touch function. It is enough space for power plug inside. Available in white and black, both as portrait and landscape.