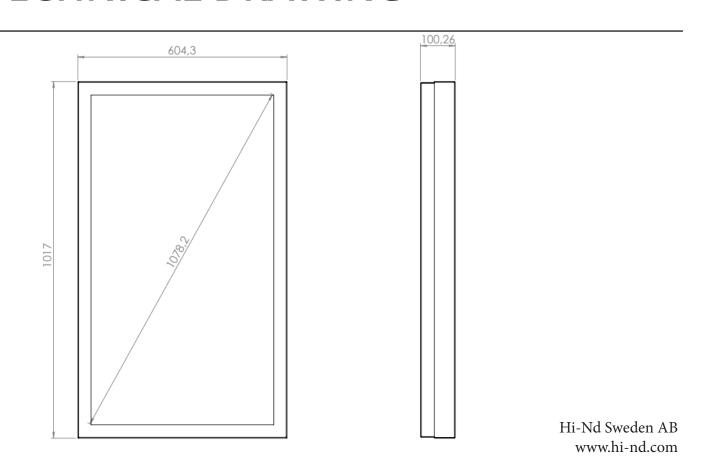

# WALL CASING TOUCH 43", Portrait

Our wall casing TOUCH is designed to give a professional signage feeling. Designed for Samsung 43" touch displays. Custom made display mount for increased stability of the touch function. It is enough space for power plug inside. Available in white and black, both as portrait and landscape.



## **TECHNICAL DRAWING**





### **SPECIFICATION**

#### **FEATURES**

- Designed for Samsung 43"
- Space for power plugs
- Integrated display mount
- Portrait mode

### **MATERIALS**

· Powder coated metal

### **DISPLAY OPTIONS**

VESA 200x200 / 300x300

## POWDER COATING OPTIONS

Black, RAL 9005str White, RAL 9003str Custom color upon request

### PART NO AND DESCRIPTION

WC4312T-5001-02 Wall Casing Touch, Portrait, Black